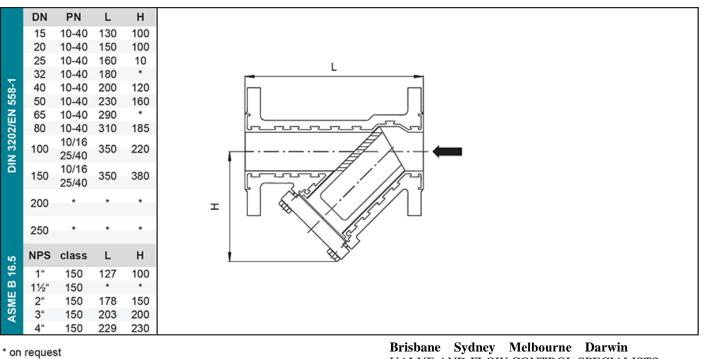

## Strainer with PFA/FEP Lining

DIN-EN: DN 15 - 250 / PN 10 - 40 ASME: NPS 1" - 4" / class 150