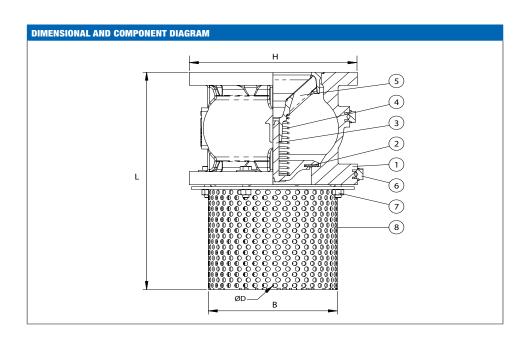

| MATERIALS |              |                     |  |  |  |  |
|-----------|--------------|---------------------|--|--|--|--|
| POS.      | PART NAME    | MATERIALS           |  |  |  |  |
| 1         | BODY         | CAST IRON           |  |  |  |  |
| 2         | GASKET       | NBR                 |  |  |  |  |
| 3         | JUMPER       | STAINLESS STEEL 316 |  |  |  |  |
| 4         | SPRING       | STAINLESS STEEL 302 |  |  |  |  |
| 5         | JUMPER GUIDE | STAINLESS STEEL 316 |  |  |  |  |
| 6         | BOLT         | STAINLESS STEEL 304 |  |  |  |  |
| 7         | NUT          | STAINLESS STEEL 304 |  |  |  |  |
| 8         | BASKET       | STAINLESS STEEL 304 |  |  |  |  |

| DIMENSIONS - mm |     |     |     |   |     |        |  |
|-----------------|-----|-----|-----|---|-----|--------|--|
| Size            | Н   | В   | L   | D | Kv  | Wgt kg |  |
| 80              | 200 | 148 | 257 | 5 | 258 | 10.73  |  |
| 100             | 220 | 168 | 317 | 5 | 360 | 15.00  |  |
| 150             | 286 | 222 | 426 | 5 | 628 | 30.80  |  |
| 200             | 340 | 278 | 546 | 5 | 985 | 51.80  |  |