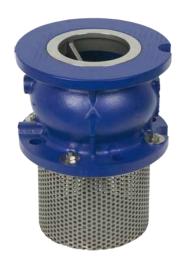

## CAST IRON FOOT VALVE STAINLESS BASKET

PN 16 Rated CWP MOT 70 Deg C Also available in full Stainless Steel Smaller sizes screwed 15mm to 80mm in Brass or Stainless

| FEATURES                                     |
|----------------------------------------------|
| CAST IRON BODY                               |
| SPRING LOADED JUMPER                         |
| CONICAL JUMPER ENSURES LOW HEAD LOSS         |
| STAINLESS STEEL 304 BASKET                   |
| EXTERNAL AND INTERNAL EPOXY PAINTING         |
| FLANGES ARE DRILLED TO CLIENT SPECIFICATIONS |
| NON-DRINKING WATER                           |
| ALL VALVES PRESSURE TESTED DURING PRODUCTION |
| SIZE RANGE: 80MM TO 200MM                    |