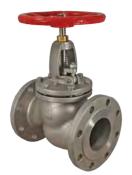

## <u>VALVE AND FLOW CONTROL SPECIALISTS</u> SERVICE AND RELIABILITY

FLANGED GLOBE VALVE 316 Stainless Steel ANSI 150 PTFE packing 15mm to 300mm Drilled Undrilled available

FLANGED GLOBE VALVE ANSI 150 or ANSI 300 316 Body, STELLITE seat OS&Y Graphite Packing Spiral Wound Gasket 15mm to 300mm