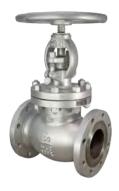

<sup>\*</sup> Class 900 also up to 200mm

CAST IRON GLOBE VALVE Outside Screw and Yoke Bronze seat Flanged AS2129 Table E 50mm to 300mm

GLOBE VALVE 316 Stainless Steel Female BSP 10mm to 50mm 200 PSI

GLOBE VALVE API 602 316L Stainless Steel CLASS 800 (2000psi) Stellite seats 15mm to 50mm NPT or socket weld