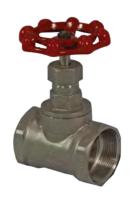

<sup>\*</sup> Class 900 also up to 200mm

CAST IRON GLOBE VALVE Outside Screw and Yoke Bronze seat Flanged AS2129 Table E 50mm to 300mm

GLOBE VALVE 316 Stainless Steel Female BSP 10mm to 50mm 200 PSI

GLOBE VALVE API 602 316L Stainless Steel CLASS 800 (2000psi) Stellite seats 15mm to 50mm NPT or socket weld