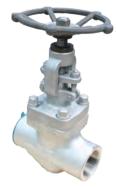

<sup>\*</sup> Class 900 also up to 200mm

CAST IRON GLOBE VALVE Outside Screw and Yoke Bronze seat Flanged AS2129 Table E 50mm to 300mm

GLOBE VALVE 316 Stainless Steel Female BSP 10mm to 50mm 200 PSI

GLOBE VALVE API 602 316L Stainless Steel CLASS 800 (2000psi) Stellite seats 15mm to 50mm NPT or socket weld