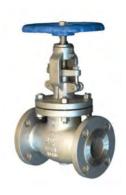

| FLANGED GLOBE VALVES |                  |                          |
|----------------------|------------------|--------------------------|
|                      |                  |                          |
| ANSI 150             | ANSI 300         | ANSI 600                 |
| A216 WCB             | A216 WCB         | A216 WCB                 |
| OS&Y                 | OS&Y             | OS&Y                     |
| Hard faced seats     | Hard faced seats | Hard faced seat and disc |
| 15mm to 300mm        | 15mm to 300mm    | 15mm to 100mm            |