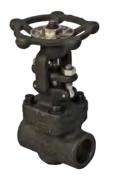

GLOBE VALVE API 602
A105N
CLASS 800 (2000psi)
Hard face seats
Bolted bonnet
15mm to 50mm NPT
Also available socket weld
\* Y Pattern option also.

WÞØÞÁÓUÞÞÒV BRONZE GLOBE VALVE Bronze for Steam 410ss seat. Union Bonnet 300PSI 15mm-50mm BSPT