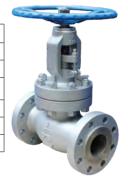

GLOBE VALVE API 602
A105N
CLASS 800 (2000psi)
Hard face seats
Bolted bonnet
15mm to 50mm NPT
Also available socket weld
\* Y Pattern option also.

WÞØÞÁÓUÞÞÒV BRONZE GLOBE VALVE Bronze for Steam 410ss seat. Union Bonnet 300PSI 15mm-50mm BSPT