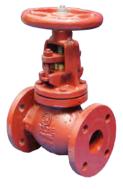

<sup>\*</sup> Class 900 also up to 200mm

CAST IRON GLOBE VALVE Outside Screw and Yoke Bronze seat Flanged AS2129 Table E 50mm to 300mm

GLOBE VALVE 316 Stainless Steel Female BSP 10mm to 50mm 200 PSI

GLOBE VALVE API 602 316L Stainless Steel CLASS 800 (2000psi) Stellite seats 15mm to 50mm NPT or socket weld