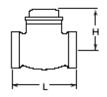

## DIMENSIONS MM

| Size | L   | Н  |
|------|-----|----|
| 15   | 53  | 38 |
| 20   | 57  | 41 |
| 25   | 65  | 45 |
| 32   | 75  | 51 |
| 40   | 78  | 55 |
| 50   | 98  | 67 |
| 65   | 132 | 85 |
| 80   | 162 | 95 |