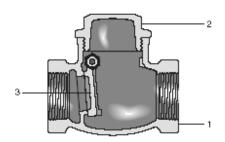

| Part No    | Material                           |  |
|------------|------------------------------------|--|
| Body (1)   | Bronze ASTM B62<br>C83600          |  |
| Bonnet (2) | Bronze ASTM B62<br>C83600          |  |
| Stem       | As 352 / ASTM B16                  |  |
| Disc (3)   | Disc (3) Bronze ASTM B62<br>C83600 |  |

NOTE: This is not a DZR brass bodied valve like early versions of AS 1628 standard valves but full ASTM B62 BRONZE

\*\*\*\*\*\*\*\*\*\*\*\*

\*\*\*\*\*\*\*\*\*\*\*\*\*\*