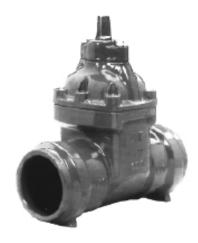

## **RESILIENT SEAT SLUICE GATE VALVE AS 2638** Figure VGS-C57S – Socket Ends

PN 16 Sluice Valve suitable for water, sewage and neutral liquids to max. 70°C. Socket ends to AS 2638.2 Sizes DN80 – DN375 (AS/NZS 4020 40C) Tests: Hydraulic test to AS 2638.2: Seat:0.5 bar16 bar Body:24 bar Operating torque test

## Materials:

| Gland flange,<br>body and<br>bonnet   | Ductile iron, 500-7 to AS 1831                                                                                                                                       |
|---------------------------------------|----------------------------------------------------------------------------------------------------------------------------------------------------------------------|
| Stem cap                              | Ductile iron, 400-12 to AS<br>1831                                                                                                                                   |
| Coating                               | Electrostatically applied epoxy<br>resin - Internally and<br>externally to AS4158                                                                                    |
| Stem                                  | Stainless steel, 316 S 11                                                                                                                                            |
| Stem sealing                          | NBR wiper ring, 2 NBR O-<br>rings                                                                                                                                    |
| Wedge                                 | Ductile iron, 500-7 to AS<br>1831, core fully vulcanised<br>with EPDM rubber, with<br>integral wedge nut of<br>dezincification resistant brass,<br>CZ 132 to AS 2345 |
| Thrust collar<br>and stem<br>seal box | Dezincification resistant<br>brass, CZ 132 to AS 2345                                                                                                                |
| Bonnet bolts                          | Stainless steel 304, sealed with hot melt                                                                                                                            |
| Gland flange<br>bolts                 | Stainless steel 316                                                                                                                                                  |
| Bonnet<br>gasket                      | EPDM rubber                                                                                                                                                          |