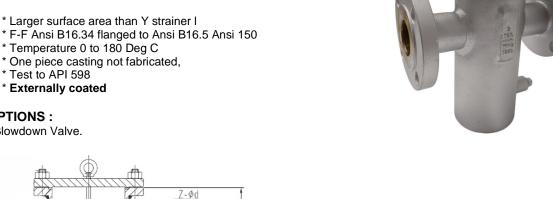

## **Basket Strainer Cast Steel ASA 150**

FIGURE NO. VBS-C154

**Uni cast Body WCB Flanged** 

**End Type:** ASA 150 RF Flanged

Materials: WCB Body 304 40 mesh stainless steel screen

Size Range: 50nb to 600nb

- \* Test to API 598
- \* Externally coated

## **OPTIONS:**

\* Blowdown Valve.

| DN  | L    | Н   | H1   | D   | D1    | D2    | b    | f | z-ød  |
|-----|------|-----|------|-----|-------|-------|------|---|-------|
| 50  | 270  | 175 | 300  | 150 | 120.7 | 92.1  | 14.3 | 2 | 4-19  |
| 65  | 330  | 210 | 360  | 180 | 139.7 | 104.8 | 15.9 | 2 | 4-19  |
| 80  | 340  | 255 | 400  | 190 | 152.4 | 127   | 17.5 | 2 | 4-19  |
| 100 | 430  | 300 | 470  | 230 | 190.5 | 157.2 | 22.3 | 2 | 8-19  |
| 125 | 480  | 355 | 550  | 255 | 215.9 | 185.7 | 22.3 | 2 | 8-22  |
| 150 | 500  | 425 | 630  | 280 | 241.3 | 215.9 | 23.9 | 2 | 8-22  |
| 200 | 560  | 500 | 780  | 345 | 298.5 | 269.9 | 27   | 2 | 8-22  |
| 250 | 660  | 500 | 889  | 405 | 362   | 323.8 | 28.6 | 2 | 12-26 |
| 300 | 750  | 500 | 785  | 485 | 431.8 | 381   | 30.2 | 2 | 12-26 |
| 350 | 800  | 550 | 865  | 535 | 476.3 | 412.8 | 33.4 | 2 | 12-29 |
| 400 | 900  | 630 | 980  | 595 | 539.8 | 469.9 | 35   | 2 | 16-29 |
| 450 | 950  | 820 | 1200 | 635 | 577.9 | 533.4 | 38.1 | 2 | 16-32 |
| 500 | 1000 | 850 | 1240 | 700 | 635   | 584.2 | 41.3 | 2 | 20-32 |
| 600 | 1150 | 900 | 1360 | 815 | 749.3 | 692.2 | 46.1 | 2 | 20-35 |