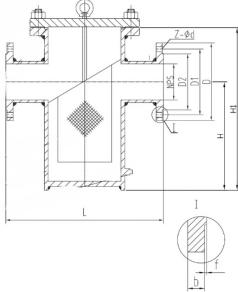

## **Basket Strainer Cast Steel ASA 150**

FIGURE NO. VBS-C154

**Uni cast Body WCB Flanged** 

**End Type:** ASA 150 RF Flanged

Materials: WCB Body 304 40 mesh stainless steel screen

Size Range: 50nb to 600nb

## **OPTIONS:**

\* Blowdown Valve.

| DN  | L    | Н   | H1   | D   | D1    | D2    | b    | f | z-ød  |
|-----|------|-----|------|-----|-------|-------|------|---|-------|
| 50  | 270  | 175 | 300  | 150 | 120.7 | 92.1  | 14.3 | 2 | 4-19  |
| 65  | 330  | 210 | 360  | 180 | 139.7 | 104.8 | 15.9 | 2 | 4-19  |
| 80  | 340  | 255 | 400  | 190 | 152.4 | 127   | 17.5 | 2 | 4-19  |
| 100 | 430  | 300 | 470  | 230 | 190.5 | 157.2 | 22.3 | 2 | 8-19  |
| 125 | 480  | 355 | 550  | 255 | 215.9 | 185.7 | 22.3 | 2 | 8-22  |
| 150 | 500  | 425 | 630  | 280 | 241.3 | 215.9 | 23.9 | 2 | 8-22  |
| 200 | 560  | 500 | 780  | 345 | 298.5 | 269.9 | 27   | 2 | 8-22  |
| 250 | 660  | 500 | 889  | 405 | 362   | 323.8 | 28.6 | 2 | 12-26 |
| 300 | 750  | 500 | 785  | 485 | 431.8 | 381   | 30.2 | 2 | 12-26 |
| 350 | 800  | 550 | 865  | 535 | 476.3 | 412.8 | 33.4 | 2 | 12-29 |
| 400 | 900  | 630 | 980  | 595 | 539.8 | 469.9 | 35   | 2 | 16-29 |
| 450 | 950  | 820 | 1200 | 635 | 577.9 | 533.4 | 38.1 | 2 | 16-32 |
| 500 | 1000 | 850 | 1240 | 700 | 635   | 584.2 | 41.3 | 2 | 20-32 |
| 600 | 1150 | 900 | 1360 | 815 | 749.3 | 692.2 | 46.1 | 2 | 20-35 |