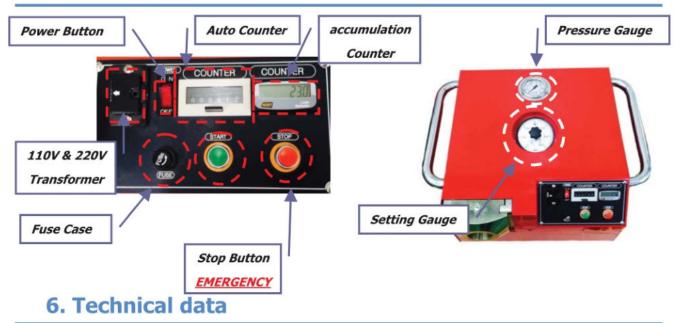

# 2. General Information

DES-1A , DK-Lok'S Auto Hydraulic Pre-swaging Machine, design for use for all DK-Lok tube fitting range 1/2" – 2"(12mm-38mm), The unit may therefore be used for a variety of different applications. The standard version is for 220V supply, a 110V version is also available on request.
Ferrules, nut and tube being properly pre-assembled, tube end shall rest on die shoulder, tapered face of front ferrule shall contact swaging cone, and nut shall be fixed to swaging jig.
Press the "start" switch, initiating the swaging process. The piston with the swaging cone advances.
Once the set pressure has been reached the swaging process is concluded. The piston with the swaging cone automatically returns to its initial position and the hydraulic pump unit switches off.
Now, pre-swaging is completed.

### 5. Box Lay Out

The standard version is for 220V supply and a 110V version is also available on request.

| Hydraulic pump     | 0.35 – 2.01 kW /min            |
|--------------------|--------------------------------|
| Operation pressure | 0 ~ 600 bar                    |
| Connection         | 220V/110V/1phase 50-60 Hz/2.5A |
| Dimension          | 400 * 400 * 230mm              |
| Weight             | 48kg                           |
| Fuse               |                                |