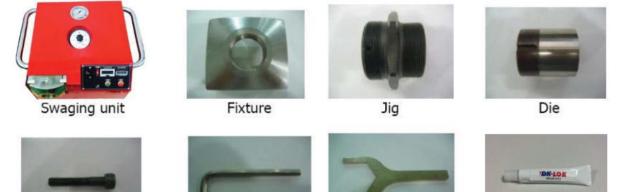

e fixed to swaging jig.
Press the "start" switch, initiating the swaging process. The piston with the swaging cone advances.
Once the set pressure has been reached the swaging process is concluded. The piston with the swaging cone automatically returns to its initial position and the hydraulic pump unit switches off.
Now, pre-swaging is completed.

## 3. Features

- re-swage **DK-Lok** ferrules onto tubing
- Fractional: 1/2", 3/4", 1", 1-1/4", 1-1/2", 2"
- Metric: 12mm , 20mm , 28mm , 32mm , 38mm
- Standard 220V & Optional 110V
- · Assure consistent makeup free from the manual pull-up torque
- Reduce installation time
- · Easy to use by one operation
- Different size can be pre-swaged just by replacing Die & Jig
- Portable in sturdy plastic case



## 4. Standard Components & Accessories



Die fixing bolt



Allen key







DKLUB-0311

### 5. Box Lay Out



The standard version is for 220V supply and a 110V version is also available on request.

| Hydraulic pump     | 0.35 – 2.01 kW /min            |
|--------------------|--------------------------------|
| Operation pressure | 0 ~ 600 bar                    |
| Connection         | 220V/110V/1phase 50-60 Hz/2.5A |
| Dimension          | 400 * 400 * 230mm              |
| Weight             | 48kg                           |
| Fuse               |                                |



All Set Pressure For DK-Lok Tube Fitting

## Table 1 - Electric Swaging Unit –Set Pressure

Note) The pressure used in accordance with the tube can be changed.

It is recommended to use a higher pressure than the pressure when using heavy-wall