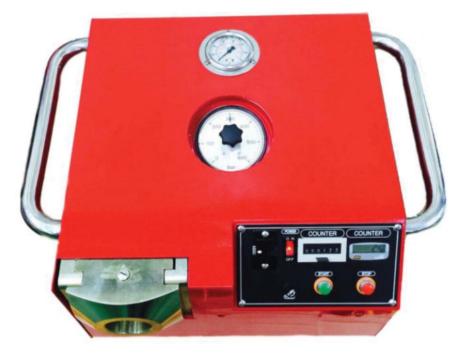

# 2. General Information

DES-1A , DK-Lok'S Auto Hydraulic Pre-swaging Machine, design for use for all DK-Lok tube fitting range 1/2" – 2"(12mm-38mm), The unit may therefore be used for a variety of different applications. The standard version is for 220V supply, a 110V version is also available on request.
Ferrules, nut and tube being properly pre-assembled, tube end shall rest on die shoulder, tapered face of front ferrule shall contact swaging cone, and nut shall be fixed to swaging jig.
Press the "start" switch, initiating the swaging process. The piston with the swaging cone advances.
Once the set pressure has been reached the swaging process is concluded. The piston with the swaging cone automatically returns to its initial position and the hydraulic pump unit switches off.
Now, pre-swaging is completed.

## 3. Features

- re-swage **DK-Lok** ferrules onto tubing
- Fractional: 1/2", 3/4", 1", 1-1/4", 1-1/2", 2"
- Metric: 12mm , 20mm , 28mm , 32mm , 38mm
- Standard 220V & Optional 110V
- · Assure consistent makeup free from the manual pull-up torque
- Reduce installation time
- · Easy to use by one operation
- Different size can be pre-swaged just by replacing Die & Jig
- Portable in sturdy plastic case

### 5. Box Lay Out

The standard version is for 220V supply and a 110V version is also available on request.

| Hydraulic pump     | 0.35 – 2.01 kW /min            |
|--------------------|--------------------------------|
| Operation pressure | 0 ~ 600 bar                    |
| Connection         | 220V/110V/1phase 50-60 Hz/2.5A |
| Dimension          | 400 * 400 * 230mm              |
| Weight             | 48kg                           |
| Fuse               |                                |