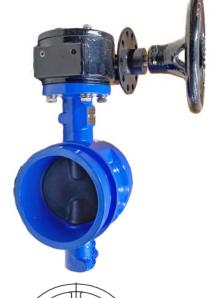

## **BUTTERFLY VALVE - Shouldered Ends**

FIGURE NO. VBY-D20SH-G

**End Type:** Shouldered Ends

Materials: Ductile iron Body, Ductile iron EPDM

Coated disc. Seal on body

**Size range:** 50nb – 200mm (stock 100-150nb)

Design Stds:MSS-SP-67 Face to Face

ISO 5211 top flange AWWAC-606 Design

Max Operating pressure 20 bar

Max temp. 70 Deg C

Features: Drip tight in both directions

Triple shaft top seals

Top and bottom keyed shaft stems minimize

deflection

Options: Lever / Gearbox or Actuated

For larger sizes refer "Victaulic catalogue For GROOVED ENDS refer VBY-D16G-G

| No. | PART        | MATER <b>I</b> AL              |  |  |  |  |  |
|-----|-------------|--------------------------------|--|--|--|--|--|
| 1   | Set Screw   | Carbon Steel<br>SS 416<br>EPDM |  |  |  |  |  |
| 2   | Low Stem    |                                |  |  |  |  |  |
| 3   | O-Ring      |                                |  |  |  |  |  |
| 4   | Body        | DI                             |  |  |  |  |  |
| 5   | Disc        | DI + EPDM                      |  |  |  |  |  |
| 6   | BushIng     | PTFE                           |  |  |  |  |  |
| 7   | Upper Shaft | SS 416                         |  |  |  |  |  |
| 8   | Set Screw   | Carbon Steel                   |  |  |  |  |  |
| 9   | Bushing     | PTFE                           |  |  |  |  |  |
| 10  | O-RIng      | EPDM                           |  |  |  |  |  |
| 11  | Gear Box    |                                |  |  |  |  |  |