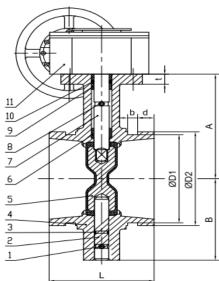

deflection

Options: Lever / Gearbox or Actuated

For larger sizes refer "Victaulic catalogue For GROOVED ENDS refer VBY-D16G-G

| No. | PART        | MATER <b>I</b> AL              |  |  |  |  |  |
|-----|-------------|--------------------------------|--|--|--|--|--|
| 1   | Set Screw   | Carbon Steel<br>SS 416<br>EPDM |  |  |  |  |  |
| 2   | Low Stem    |                                |  |  |  |  |  |
| 3   | O-Ring      |                                |  |  |  |  |  |
| 4   | Body        | DI                             |  |  |  |  |  |
| 5   | Disc        | DI + EPDM                      |  |  |  |  |  |
| 6   | BushIng     | PTFE                           |  |  |  |  |  |
| 7   | Upper Shaft | SS 416                         |  |  |  |  |  |
| 8   | Set Screw   | Carbon Steel                   |  |  |  |  |  |
| 9   | Bushing     | PTFE                           |  |  |  |  |  |
| 10  | O-RIng      | EPDM                           |  |  |  |  |  |
| 11  | Gear Box    |                                |  |  |  |  |  |

## Dimensions (mm)

VCS

| NPS | DN  | L     | Α     | В   | D1    | D2    | t  | b  | d  | nxn     | Weight (Kg) |
|-----|-----|-------|-------|-----|-------|-------|----|----|----|---------|-------------|
| 4"  | 100 | 116.2 | 136   | 106 | 114.6 | 122   | 13 | 11 | 18 | 11 x 11 | 10.3        |
| 6"  | 150 | 134.5 | 183.5 | 125 | 165   | 175.3 | 13 | 11 | 18 | 14 x 14 | 16          |