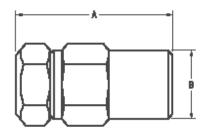

80 35 36 0.42

**DIMENSIONS (mm)** 

SIZE A B C

1/2"

USE: Saturated and superheated steam.

SIZES: ½

CONNECTIONS: Female screwed ISO 7/1Rp(BS21)

ANSI B2.1 NPT