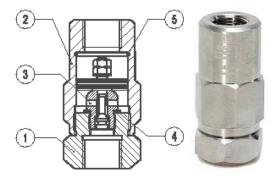

Built-in strainer.

MATERIALS:

Part No. DESIGNATION MATERIAL

1 BODY AISI 304

2 COVER AISI 304

3 \* VALVE ASSY. SPECIAL ST.STEEL

WEIGHT

4 \* GASKET AISI 304 5 \* STRAINER SCREEN AISI 304 \* AVAILABLE SPARE PARTS

80 35 36 0.42

**DIMENSIONS (mm)** 

SIZE A B C

1/2"

USE: Saturated and superheated steam.

SIZES: ½

CONNECTIONS: Female screwed ISO 7/1Rp(BS21)

ANSI B2.1 NPT