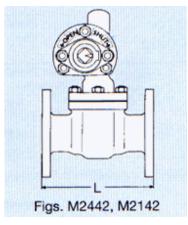

## **QA-Blow-Down Valves** Rack and Pinion Type

Ratings

| Figure Numbers |              | Standard* Flanges | Allowable Saturated Steam Pressure |                     |  |
|----------------|--------------|-------------------|------------------------------------|---------------------|--|
|                | Body & Cover | B.S.4504          | Bar                                | lbf/in <sup>2</sup> |  |
| M2442<br>M2452 | Bronze       | PN25              | 19.2                               | 279                 |  |
| M2142          | M2142 Steel  |                   | 25.4                               | 368                 |  |

## LOCKING GLAND

In compliance with B.S. 759 and the Factories Act the gland has a locking guard which prevents removal of the box-key unless the valve is closed.

| Nominal Size | Dia. of Flanges |     | L          |     |            |     | Fig. M2452 |     |       |     |       |
|--------------|-----------------|-----|------------|-----|------------|-----|------------|-----|-------|-----|-------|
| Nominal Size |                 |     | Fig. M2442 |     | Fig. M2142 |     | Α          |     | В     |     |       |
| 40           | 1 1/2           | 150 | 5 7/8      | 184 | 7 1/4      | 210 | 8 1/4      | 146 | 5 3/4 | 89  | 3 1/2 |
| 50           | 2               | 165 | 6 1/2      | 216 | 8 1/4      | 229 | 9          | 165 | 6 1/2 | 102 | 4     |