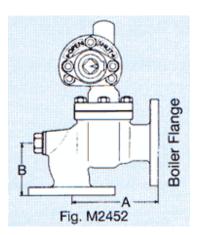

## **QA-Blow-Down Valves** Rack and Pinion Type

Ratings

| Figure Numbers |              | Standard* Flanges | Allowable Saturated Steam Pressure |                     |  |
|----------------|--------------|-------------------|------------------------------------|---------------------|--|
|                | Body & Cover | B.S.4504          | Bar                                | lbf/in <sup>2</sup> |  |
| M2442<br>M2452 | Bronze       | PN25              | 19.2                               | 279                 |  |
| M2142          | M2142 Steel  |                   | 25.4                               | 368                 |  |

## LOCKING GLAND

In compliance with B.S. 759 and the Factories Act the gland has a locking guard which prevents removal of the box-key unless the valve is closed.

| Nominal Size | Dia. of Flanges |     | L          |     |            |     | Fig. M2452 |     |       |     |       |
|--------------|-----------------|-----|------------|-----|------------|-----|------------|-----|-------|-----|-------|
| Nominal Size |                 |     | Fig. M2442 |     | Fig. M2142 |     | Α          |     | В     |     |       |
| 40           | 1 1/2           | 150 | 5 7/8      | 184 | 7 1/4      | 210 | 8 1/4      | 146 | 5 3/4 | 89  | 3 1/2 |
| 50           | 2               | 165 | 6 1/2      | 216 | 8 1/4      | 229 | 9          | 165 | 6 1/2 | 102 | 4     |