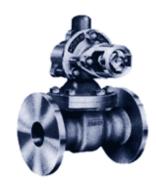

## **QA-Blow-Down Valves** Rack and Pinion Type

Ratings

| Figure Numbers |              | Standard* Flanges | Allowable Saturated Steam Pressure |                     |  |
|----------------|--------------|-------------------|------------------------------------|---------------------|--|
|                | Body & Cover | B.S.4504          | Bar                                | lbf/in <sup>2</sup> |  |
| M2442<br>M2452 | Bronze       | PN25              | 19.2                               | 279                 |  |
| M2142          | M2142 Steel  |                   | 25.4                               | 368                 |  |