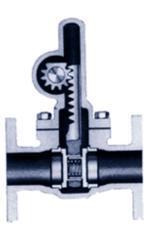

## LOCKING GLAND

In compliance with B.S. 759 and the Factories Act the gland has a locking guard which prevents removal of the box-key unless the valve is closed.

| Nominal Size | Dia. of Flanges |     | L          |     |            |     | Fig. M2452 |     |       |     |       |
|--------------|-----------------|-----|------------|-----|------------|-----|------------|-----|-------|-----|-------|
| Nominal Size |                 |     | Fig. M2442 |     | Fig. M2142 |     | Α          |     | В     |     |       |
| 40           | 1 1/2           | 150 | 5 7/8      | 184 | 7 1/4      | 210 | 8 1/4      | 146 | 5 3/4 | 89  | 3 1/2 |
| 50           | 2               | 165 | 6 1/2      | 216 | 8 1/4      | 229 | 9          | 165 | 6 1/2 | 102 | 4     |