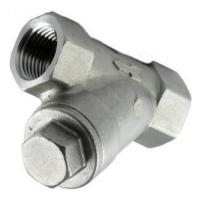

# Y Strainer Stainless Steel Screwed FIGURE NO. VYS-S804

**Cast Body Threaded cap** 

End Type : Materials : Size Range:

**BSP** Female Screwed CF8M SS Body 316 1mm perf stainless screen With 40mesh overlay for steam use 8nb to 80nb

- \* Threaded cap
- \* F-F manufacturers standard
- \* Temperature -10 to 180 Deg C
- \* One piece casting.
- \* Test to API 598
- \* CWP 54 Bar.

## **OPTIONS**:

\* NPT Screwed Female ends.

Strainers offer a vital safeguard against rust, scale and dirt installed In steam, water or chemical pipework systems. They protect expensive and sensitive equipment such as steam traps, pressure reducing and control valves. By protecting equipment they reduce costly production down times through unnecessary maintenance.

#### MATERIAL LIST

|   | PART NAME | MATERIAL       |
|---|-----------|----------------|
| 1 | BODY      | ASTM A351 CF8M |
| 2 | END CAP   | ASTM A351 CF8M |
| 3 | BODY SEAL | PTFE           |
| 4 | SCREEN    | 316 SS         |