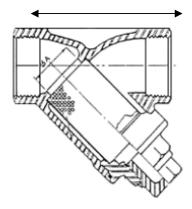

## **DIMENSIONS** -.

| SIZE |        | ØPerf. | L   | $M + (K - \alpha)$ |
|------|--------|--------|-----|--------------------|
| MM   | IN     | open.  | L   | Wt (Kg)            |
| 15   | 1/2"   | 1      | 64  | 0.4                |
| 20   | 3/4"   | 1      | 75  | 0.5                |
| 25   | 1"     | 1      | 89  | 0.8                |
| 32   | 1-1/4" | 1      | 102 | 1.0                |
| 40   | 1-1/2" | 1      | 118 | 1.3                |
| 50   | 2"     | 1      | 139 | 2.1                |
| 65   | 21/2"  | 1      | 155 | 4.6                |
| 80   | 3"     | 1      | 187 | 7.2                |

L : Face to Face

Uncontrolled document subject to change without notice latest update 4/5/2023