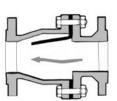

## INLINE NON RETURN - CHECK VALVE

Rubber lined with semi flexible steel reinforced rubber disc Figure No. VNX-C7

The VNX inline check valve with its steel reinforced flexible rubber coated disc operates as a swing check style valve in horizontal or vertical pipework. The full flow 2 piece body retains the disc giving leak tight operation 0.035 bar back pressure. The seating area is out of the flow path and the rubber coated disc which also seals the 2 body parts and is easily replaced if necessary.

Standard Size range 1" (25nb) to 10" (250nb) Pressure Rating 7 Bar Flanged BS 10 Drilled AS 2129 Table D

Note this is not the "Saunders NX" check valve. Saunders discontinued the production of their rubber lined check valve some years ago. The "VNX" from VCS is now a unique valve filling the void as a much needed replacement for the old "NX" series valve and applications. The principle of operation is the same as the Saunders that was tried and tested over many years and gives true full unrestricted flows unlike 45 degree disc version alternatives.