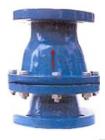

## INLINE NON RETURN - CHECK VALVE

Rubber lined with semi flexible steel reinforced rubber disc Figure No. VNX-C7

The VNX inline check valve with its steel reinforced flexible rubber coated disc operates as a swing check style valve in horizontal or vertical pipework. The full flow 2 piece body retains the disc giving leak tight operation 0.035 bar back pressure. The seating area is out of the flow path and the rubber coated disc which also seals the 2 body parts and is easily replaced if necessary.