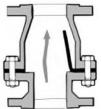

## INLINE NON RETURN - CHECK VALVE

Rubber lined with semi flexible steel reinforced rubber disc Figure No. VNX-C7

The VNX inline check valve with its steel reinforced flexible rubber coated disc operates as a swing check style valve in horizontal or vertical pipework. The full flow 2 piece body retains the disc giving leak tight operation 0.035 bar back pressure. The seating area is out of the flow path and the rubber coated disc which also seals the 2 body parts and is easily replaced if necessary.

| Standard Materials of Construction |               |              |
|------------------------------------|---------------|--------------|
| 1                                  | Body          | Cast Iron    |
| 2                                  | Body Lining   | HRL Ebonite  |
|                                    |               | Rubber       |
| 3                                  | Disc &        | Steel plate  |
|                                    | Encapsulation | Butyl Rubber |
| 4                                  | Body Bolts    | 304 s/s      |