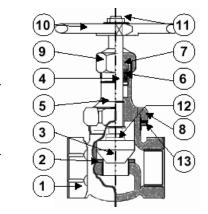

Uncontrolled document subject to change without notice VALVE AND FLOW CONTROL SPECIALISTS Brisbane Sydney Melbourne Darwin E-mail sales@valveandflowcontrolspecialists.com

| Materials of Construction |             |           |  |  |  |
|---------------------------|-------------|-----------|--|--|--|
| 1                         | Body        | Bronze    |  |  |  |
| 2                         | Seat Ring   | Stainless |  |  |  |
| 3                         | Disc        | Stainless |  |  |  |
| 4                         | Stem        | Stainless |  |  |  |
| 5                         | Bonnet      | Bronze    |  |  |  |
| 6                         | Packing     | Graphoil  |  |  |  |
| 7                         | Gland       | Brass     |  |  |  |
| 8                         | Union nut   | Bronze    |  |  |  |
| 9                         | Gland nut   | Brass     |  |  |  |
| 10                        | Handwheel   | Cast iron |  |  |  |
| 11                        | H"wheel nut | Brass     |  |  |  |
| 12                        | Valve nut   | Brass     |  |  |  |
| 13                        | Grub screw  | A105      |  |  |  |