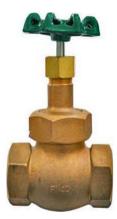

## Bronze Globe Valve PN40 Union Bonnet SS Seat Disc & Stem FIGURE NO. VGL-B501

**End Type**: BSP Taper **Material:** BRONZE

- 1750kpa @ 260 Deg C (for steam) 3950kpa @ 110 Deg C (or CWP)
- High quality robust heavy duty steam globe valve for regulating and isolating applications.
- Pinned union bonnet (as required by the steam boiler code).
- Stainless steel stem 15nb to 50nb. Traditional Brass stem below 15nb and 65nb to 80nb.
- Complies with the standard face to face dimensions allowing continuity of supply and replacement.
- Replaceable stainless steel seat and disc.
- Cast iron handle (as opposed to aluminium).
- Full size range to 8nb to 80nb.
- Matching piston check available see Figure no. VCP-B521.