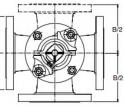

## **Options**:

Materials A105 / WCB / LF2 / LCC. 4" to 8" gearbox operator

| Size                             |   | NPS<br>DN | 1<br>25 | 1¹/₄<br>32 | 1¹/₂<br>40 | 2<br>50 | 21/2<br>65 | 3<br>80 | 4<br>100 | 5<br>125 |
|----------------------------------|---|-----------|---------|------------|------------|---------|------------|---------|----------|----------|
| FACE TO FACE                     | в | mm        | 165     | 200        | 220        | 267     | 267        | 300     | 350      | 390      |
| FLANGE DIAMETER<br>DIN PN 16     | с | mm        | 115     | 140        | 150        | 165     | 185        | 200     | 220      | 250      |
| FLANGE DIAMETER<br>ANSI 150      | с | mm        | 108     | 117        | 127        | 152     | 178        | 191     | 229      | 254      |
| CENTER LINE<br>TO TOP OF STEM    | Е | mm        | 140     | 157        | 177        | 200     | 230        | 250     | 265      | 305      |
| CENTER LINE<br>TO BOTTOM OF BODY | F | mm        | 60      | 65         | 76         | 92      | 108        | 136     | 147      | 165      |
| WEIGHT THREE WAY                 |   | kg        | 10      | 16         | 18         | 25      | 36         | 55      | 80       | 100      |
| WEIGHT FOUR WAY                  |   | kg        | 14      | 20         | 22         | 30      | 42         | 65      | 95       | 120      |
| WRENCH - LENGHT                  |   | mm        | 320     | 320        | 400        | 500     | 570        | 720     | 1010     | 1030     |