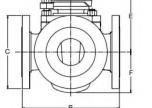

## **Options**:

Materials A105 / WCB / LF2 / LCC. 4" to 8" gearbox operator

| Size                             |   | NPS<br>DN | 1<br>25 | 1¹/₄<br>32 | 1¹/₂<br>40 | 2<br>50 | 21/2<br>65 | 3<br>80 | 4<br>100 | 5<br>125 |
|----------------------------------|---|-----------|---------|------------|------------|---------|------------|---------|----------|----------|
| FACE TO FACE                     | в | mm        | 165     | 200        | 220        | 267     | 267        | 300     | 350      | 390      |
| FLANGE DIAMETER<br>DIN PN 16     | с | mm        | 115     | 140        | 150        | 165     | 185        | 200     | 220      | 250      |
| FLANGE DIAMETER<br>ANSI 150      | с | mm        | 108     | 117        | 127        | 152     | 178        | 191     | 229      | 254      |
| CENTER LINE<br>TO TOP OF STEM    | Е | mm        | 140     | 157        | 177        | 200     | 230        | 250     | 265      | 305      |
| CENTER LINE<br>TO BOTTOM OF BODY | F | mm        | 60      | 65         | 76         | 92      | 108        | 136     | 147      | 165      |
| WEIGHT THREE WAY                 |   | kg        | 10      | 16         | 18         | 25      | 36         | 55      | 80       | 100      |
| WEIGHT FOUR WAY                  |   | kg        | 14      | 20         | 22         | 30      | 42         | 65      | 95       | 120      |
| WRENCH - LENGHT                  |   | mm        | 320     | 320        | 400        | 500     | 570        | 720     | 1010     | 1030     |