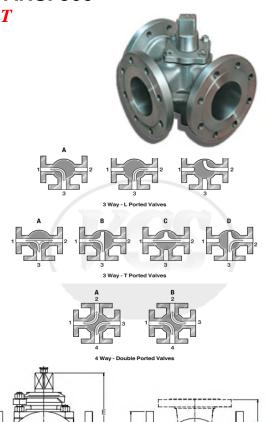

## Lubricated Multi-port Tapered Plug Valves 3 Way and 4 Way ANSI 150 and ANSI 300

FIGURE NO. VPL-C150L-T VPL-C30L-T

End Type:ANSI FlangedMaterial:A105 / A216 WCB SteelSize Range:1/2" (DN15) - 8" (DN200)

- ANSI 150 285 psi CWP
- ANSI 300 740 psi CWP
- Multi-port plug valves are long pattern.
- API 599 API6D- API6A.
- Bolted gland robust extended stem supported tapered plug.
- Plug valves do not "blend" product when operated as do ball valves.
- Pressure is transmitted to the plug through the shim so plug maintains correct position.
- Not reliant on soft seats like ball valves.
- Lubrication of the plug can be done in any position via top stem point.
- Lubricant grooves insulated from line leakage.
- Wrench operated.

## **Options**:

Materials A105 / WCB / LF2 / LCC. 4" to 8" gearbox operator

| Size                             |   | NPS<br>DN | 1<br>25 | 1¹/₄<br>32 | 1¹/₂<br>40 | 2<br>50 | 21/2<br>65 | 3<br>80 | 4<br>100 | 5<br>125 |
|----------------------------------|---|-----------|---------|------------|------------|---------|------------|---------|----------|----------|
| FACE TO FACE                     | в | mm        | 165     | 200        | 220        | 267     | 267        | 300     | 350      | 390      |
| FLANGE DIAMETER<br>DIN PN 16     | с | mm        | 115     | 140        | 150        | 165     | 185        | 200     | 220      | 250      |
| FLANGE DIAMETER<br>ANSI 150      | с | mm        | 108     | 117        | 127        | 152     | 178        | 191     | 229      | 254      |
| CENTER LINE<br>TO TOP OF STEM    | Е | mm        | 140     | 157        | 177        | 200     | 230        | 250     | 265      | 305      |
| CENTER LINE<br>TO BOTTOM OF BODY | F | mm        | 60      | 65         | 76         | 92      | 108        | 136     | 147      | 165      |
| WEIGHT THREE WAY                 |   | kg        | 10      | 16         | 18         | 25      | 36         | 55      | 80       | 100      |
| WEIGHT FOUR WAY                  |   | kg        | 14      | 20         | 22         | 30      | 42         | 65      | 95       | 120      |
| WRENCH - LENGHT                  |   | mm        | 320     | 320        | 400        | 500     | 570        | 720     | 1010     | 1030     |