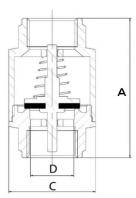

## **DIMENSIONS MM**

| DN SIZE<br>(mm) | A<br>(mm) | C<br>(mm) | D<br>(mm) | WEIGHT<br>(kg) |
|-----------------|-----------|-----------|-----------|----------------|
| 15              | 58        | 36        | 18        | 0.17           |
| 20              | 65        | 42        | 23        | 0.25           |
| 25              | 74.5      | 47        | 29        | 0.32           |
| 32              | 82        | 59.5      | 36        | 0.48           |
| 40              | 93        | 66.5      | 42.5      | 0.62           |
| 50              | 100       | 83        | 53.5      | 0.98           |
| 65              | 93        | 95        | 66        | 1.38           |
| 80              | 100       | 110       | 79        | 1.93           |
| 100             | 112       | 143       | 99        | 3.34           |