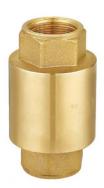

## **Brass Inline Poppet Check Valve** Figure VCP-B16N

A compact light industrial / HVAC inline non return valve that allows flow in one direction only for pipework in horizontal or vertical applications. This is a spring assisted closure valve, soft seated with solid brass valve member.