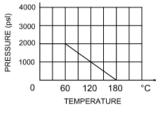

# ASTM A351-CF8M (DIN 1.4408) Stainless Steel

- \* High quality investment casting body and cap. \* Pressure rating : 2000 PSI CWP Max Temp 180 deg. C
- \* Locking device is now standard on lever
- \* Blow-out proof stem S/S 316, adjustable stem packing. \* 100% test air-under water at 100 PSI (6 Bars) open & close