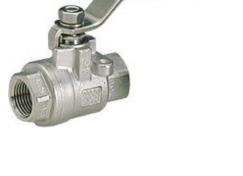

# STAINLESS STEEL 2 PIECE BALL VALVE THREADED NPT

Figure No VBL-S2002 2 - PC SCREWED BODY STAINLESS STEEL BALL VALVES. FULL PORT. 2000 WOG Thread End : NPT,

Materials :

# ASTM A351-CF8M (DIN 1.4408) Stainless Steel

- \* High quality investment casting body and cap. \* Pressure rating : 2000 PSI CWP Max Temp 180 deg. C
- \* Locking device is now standard on lever
- \* Blow-out proof stem S/S 316, adjustable stem packing. \* 100% test air-under water at 100 PSI (6 Bars) open & close