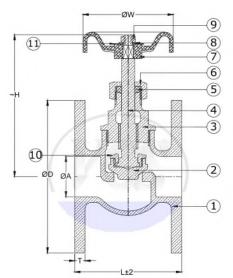

| Material Specifications |                    |  |  |  |  |  |
|-------------------------|--------------------|--|--|--|--|--|
| 1. Body                 | BS:1400 LG2 Bronze |  |  |  |  |  |
| 2. Seat                 | BS:1400 LG2 Bronze |  |  |  |  |  |
| 3. Bonnet               | BS:1400 LG2 Bronze |  |  |  |  |  |
| 4. Stem                 | Brass              |  |  |  |  |  |
| 5. Packing              | PTFE               |  |  |  |  |  |
| 6. Gland Nut            | BS:1400 LG2 Bronze |  |  |  |  |  |
| 7. Handwheel            | Aluminium          |  |  |  |  |  |
| 8. Washer               | Mild Steel         |  |  |  |  |  |
| 9. Nut                  | Mild Steel         |  |  |  |  |  |
| 10. Check Nut           | BS:1400 LG2 Bronze |  |  |  |  |  |

| Dime  | Dimensions |       |      |     |     |    |      |  |  |
|-------|------------|-------|------|-----|-----|----|------|--|--|
| Size  | Α          | D     | T    | L   | н   | W  | Kg   |  |  |
| 1"    | 25         | 120.7 | 9.6  | 76  | 110 | 67 | 2.45 |  |  |
| 11/2" | 38         | 139.7 | 11.2 | 98  | 135 | 85 | 4.4  |  |  |
| 2"    | 50         | 165.1 | 11.2 | 110 | 157 | 85 | 6.17 |  |  |