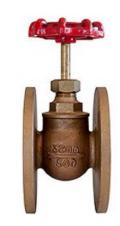

## **Bronze Space Saver Globe Valve PN16 Bronze trim STOP CHECK**

FIGURE NO. VGL-B16SC

**End Type**: Flanged F Undrilled

Material: BRONZE

- PN 16 1600 kpa CWP
- This valve has the stop check feature. This stops any backflow from the downstream side contaminating upstream product.
- Standard threaded bonnet.
- Size range to 25nb to 50nb.