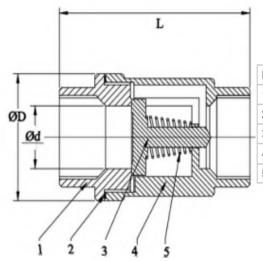

| Number | Part        | Material       |  |
|--------|-------------|----------------|--|
| 1      | Сар         | ASTM A351 CF8M |  |
| 2      | Body Gasket | PTFE           |  |
| 3      | Disc        | ASTM A351 CF8M |  |
| 4      | Body        | ASTM A351 CF8M |  |
| 5      | Spring      | 316 SS         |  |
|        |             |                |  |

| Size   | d  | D  | L  | Kgs  | CV  |
|--------|----|----|----|------|-----|
| 1/2"   | 15 | 37 | 56 | 0.21 | 13  |
| 3/4"   | 20 | 42 | 63 | 0.29 | 32  |
| 1"     | 25 | 48 | 74 | 0.4  | 67  |
| 1 1/4" | 30 | 58 | 81 | 0.65 | 115 |
| 1 1/2" | 38 | 70 | 91 | 0.98 | 183 |
| 2"     | 47 | 82 | 97 | 1.4  | 365 |