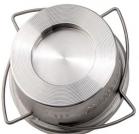

## STAINLESS STEEL UNIVERSAL WAFER DISC CHECK VALVE

FIGURE NO. VDC-SU40

End Type: Wafer to suit AS 2129

ANSI 150 / 300 PN 6-10-16-25-40

Materials: ASTM A351-CF8M (AISI 316)

- \* Operates under low pressures
- \* \*Face to Face DIN 558
- \* Light weight and easy to install
- \* VCS centring ring to ensure correct installation alignment.
- \* Standard metal seat leak tested in accordance to API598
- \* With soft seat option No leakage in accordance to DIN 3230 BN2.
- \* Can be installed in horizontal or vertical position with flow up or down
- \* Max Temp 220 Deg C.
- \* Cracking pressures 23 to 27 Mbar

Note 316SS outer ring is used for centering / correct alignment during installation and can be removed.

Uncontrolled VCS document subject to change without notice.

VALVE AND FLOW CONTROL SPECIALISTS
Melbourne Sydney Brisbane Darwin Perth
E-mail sales@valveandflowcontrolspecialists.com