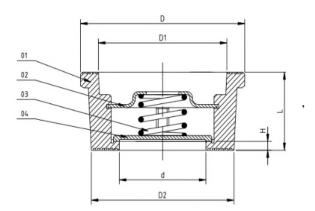

## STAINLESS STEEL UNIVERSAL WAFER DISC CHECK VALVE

FIGURE NO. VDC-SU40

End Type: Wafer to suit AS 2129

ANSI 150 / 300 PN 6-10-16-25-40

Materials: ASTM A351-CF8M (AISI 316)

- \* Operates under low pressures
- \* \*Face to Face DIN 558
- \* Light weight and easy to install
- \* VCS centring ring to ensure correct installation alignment.
- \* Standard metal seat leak tested in accordance to API598
- \* With soft seat option No leakage in accordance to DIN 3230 BN2.
- \* Can be installed in horizontal or vertical position with flow up or down
- \* Max Temp 220 Deg C.
- \* Cracking pressures 23 to 27 Mbar

Note 316SS outer ring is used for centering / correct alignment during installation and can be removed.

Uncontrolled VCS document subject to change without notice.

VALVE AND FLOW CONTROL SPECIALISTS
Melbourne Sydney Brisbane Darwin Perth
E-mail sales@valveandflowcontrolspecialists.com