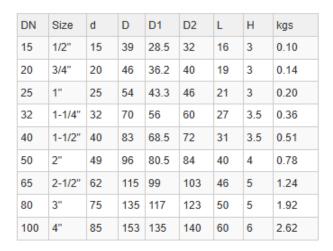

## STAINLESS STEEL UNIVERSAL WAFER DISC CHECK VALVE

FIGURE NO. VDC-SU40

End Type: Wafer to suit AS 2129

ANSI 150 / 300 PN 6-10-16-25-40

Materials: ASTM A351-CF8M (AISI 316)

- \* Operates under low pressures
- \* \*Face to Face DIN 558
- \* Light weight and easy to install
- \* VCS centring ring to ensure correct installation alignment.
- \* Standard metal seat leak tested in accordance to API598
- \* With soft seat option No leakage in accordance to DIN 3230 BN2.
- \* Can be installed in horizontal or vertical position with flow up or down
- \* Max Temp 220 Deg C.
- \* Cracking pressures 23 to 27 Mbar