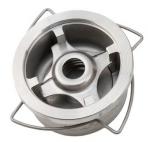

## STAINLESS STEEL UNIVERSAL WAFER DISC CHECK VALVE

FIGURE NO. VDC-SU40

End Type: Wafer to suit AS 2129

ANSI 150 / 300 PN 6-10-16-25-40

Materials: ASTM A351-CF8M (AISI 316)

- \* Operates under low pressures
- \* \*Face to Face DIN 558
- \* Light weight and easy to install
- \* VCS centring ring to ensure correct installation alignment.
- \* Standard metal seat leak tested in accordance to API598
- \* With soft seat option No leakage in accordance to DIN 3230 BN2.
- \* Can be installed in horizontal or vertical position with flow up or down
- \* Max Temp 220 Deg C.
- \* Cracking pressures 23 to 27 Mbar

Note 316SS outer ring is used for centering / correct alignment during installation and can be removed.

Uncontrolled VCS document subject to change without notice.

VALVE AND FLOW CONTROL SPECIALISTS
Melbourne Sydney Brisbane Darwin Perth
E-mail sales@valveandflowcontrolspecialists.com