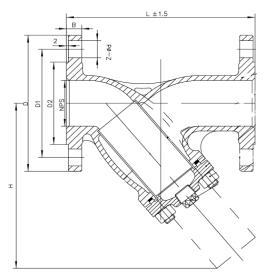

## Y Strainer Cast Steel Flanged ASA 150 FIGURE NO. VYS-C154

**End Type:** ANSI RF Flanged

Materials: WCB cast Steel Body 316 stainless screen

Size Range: 15nb to 400nb

\* Bolted cap with plug for blowdown

## **VCS OPTIONS:**

\* Blowdown Valve.

| SIZE | L   | D   | D1    | D2  | Z-d     | В    | н   |
|------|-----|-----|-------|-----|---------|------|-----|
| 50   | 203 | 150 | 120.7 | 92  | 4 - 19  | 16.3 | 185 |
| 65   | 216 | 180 | 139.7 | 105 | 4 - 19  | 17.9 | 205 |
| 80   | 241 | 190 | 152.4 | 127 | 4 - 19  | 19.5 | 235 |
| 100  | 292 | 230 | 190.5 | 157 | 8 - 19  | 24.3 | 310 |
| 125  | 356 | 255 | 216   | 186 | 8 - 22  | 24.3 | 380 |
| 150  | 406 | 280 | 241.3 | 216 | 8 - 22  | 25.9 | 430 |
| 200  | 495 | 345 | 298.5 | 270 | 8 - 22  | 29   | 550 |
| 250  | 622 | 405 | 362   | 324 | 12 - 26 | 30.6 | 690 |
| 300  | 699 | 485 | 431.8 | 381 | 12 - 26 | 32.2 | 794 |
| 350  | 787 | 535 | 476.3 | 413 | 16 - 26 | 35.4 | 870 |
| 400  | 914 | 595 | 539.8 | 470 | 16 - 29 | 37   | 987 |

VCS standard Drain plug / blowdown facility DN15 to DN 40 is  $^{1}\!4$ " BSPT DN 50 to DN100 is  $^{1}\!2$ " BSPT DN 125 to DN200 is  $^{3}\!4$ " BSPT DN250 to DN 400 is 1" BSPT

| PART NAME    | MATERIAL         |
|--------------|------------------|
| TAPERED PLUG | ASTM A105        |
| BOLT         | ASTM A193 B7     |
| NUT          | ASTM A194 2H     |
| BONNET       | ASTM A216 WCB    |
| GASKET       | SS304 + GRAPHITE |
| STRAINER     | ASTM A276 316    |
| BODY         | ASTM A216 WCB    |

| ı | SIZE | L   | D     | D1   | D2   | Z-d  | T    | f |
|---|------|-----|-------|------|------|------|------|---|
| ı | 15   | 140 | 89    | 60.5 | 35   | 4-16 | 11   | 2 |
| ı | 20   | 152 | 98.5  | 70   | 43   | 4-16 | 12.5 | 2 |
| ı | 25   | 165 | 108   | 79.5 | 51   | 4-16 | 14   | 2 |
| ı | 32   | 184 | 117.5 | 89   | 63.5 | 4-16 | 16   | 2 |
| ı | 40   | 203 | 127   | 98.5 | 73   | 4-16 | 17.5 | 2 |

Screen mesh is SUS 316 SS material with perforation 1.mm to 1.6mm Mesh interlining options of 60 and 100 mesh.

General arrangement drawing subject to change without notice, Doc ref VCS20230404

Valve & Flow Control Specialists Pty Ltd. Brisbane - Sydney - Melbourne - Darwin