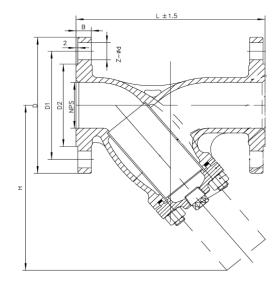

## Y Strainer Cast Steel Flanged ASA 300 FIGURE NO. VYS-C304

End Type: ANSI 300 RF Flanged

Materials: WCB cast Steel Body 316 stainless screen

Size Range: 15nb to 300nb

\* Bolted cap with plug for blowdown

\* F-F per ANSI B16.10

\* Flange ANSI B16.5

\* Design ANSI B16.34

\* Test to API 598

\* Also available in drilled ASA 150, DIN 16 and DIN40

## **VCS OPTIONS:**

\* Blowdown Valve.

| SIZE | L   | D     | D1    | D2   | Z - d    | T    | f |
|------|-----|-------|-------|------|----------|------|---|
| 15   | 152 | 95    | 66.5  | 35   | 4 - 16   | 14   | 2 |
| 20   | 178 | 117.5 | 82.5  | 43   | 4 - 19   | 16   | 2 |
| 25   | 203 | 124   | 89    | 51   | 4 - 19   | 17.5 | 2 |
| 32   | 216 | 133.5 | 98.5  | 63.5 | 4 - 19   | 19   | 2 |
| 40   | 229 | 155.5 | 114.5 | 73   | 4 - 22.5 | 20.5 | 2 |

VCS standard Drain plug / blowdown facility DN15 to DN 40 is ¼" BSPT DN 50 to DN100 is ½" BSPT DN 125 to DN300 is ¾" BSPT

| SIZE | L   | D   | D1    | D2  | В    | Н   | Z - d     |
|------|-----|-----|-------|-----|------|-----|-----------|
| 50   | 267 | 165 | 127   | 92  | 22.7 | 205 | 8 - 19    |
| 65   | 292 | 190 | 149.2 | 105 | 25.9 | 225 | 8 - 22    |
| 80   | 318 | 210 | 168.3 | 127 | 29   | 245 | 8 - 22    |
| 100  | 356 | 255 | 200   | 157 | 32.2 | 310 | 8 - 22    |
| 125  | 400 | 280 | 235   | 186 | 35.4 | 390 | 8 - 22    |
| 150  | 444 | 320 | 270   | 216 | 37   | 430 | 12 - 22   |
| 200  | 559 | 380 | 330.2 | 270 | 41.7 | 550 | 12 - 25   |
| 250  | 622 | 445 | 387.4 | 324 | 48.1 | 706 | 16 - 28.5 |
| 300  | 711 | 520 | 450.8 | 381 | 51.3 | 832 | 16 - 32   |

| PART NAME    | MATERIAL         |  |  |  |
|--------------|------------------|--|--|--|
| TAPERED PLUG | ASTM A105        |  |  |  |
| BOLT         | ASTM A193 B7     |  |  |  |
| NUT          | ASTM A194 2H     |  |  |  |
| BONNET       | ASTM A216 WCB    |  |  |  |
| GASKET       | SS304 + GRAPHITE |  |  |  |
| STRAINER     | ASTM A276 316    |  |  |  |
| BODY         | ASTM A216 WCB    |  |  |  |