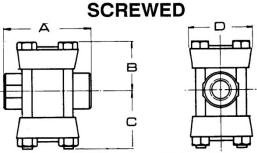

NOTE: Dimension 'A' includes raised-faces

BSPT — NPT — BUTT or SOCKET WELD DIMENSIONS mm

| SIZE | 15   | 20  | 25  |  |  |
|------|------|-----|-----|--|--|
| Α    | 114  | 114 | 114 |  |  |
| В    | B 89 |     | 89  |  |  |
| .C   | 89   | 89  | 89  |  |  |
| ·D   | 89   | 89  | 89  |  |  |