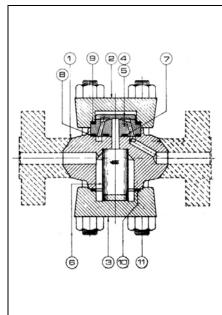

## DIMENSIONS mm — ANSI 1500

| SIZE | 15   | 20  | 25  |  |
|------|------|-----|-----|--|
| Α    | 216  | 216 | 216 |  |
| В    | 89   | 89  | 89  |  |
| С    | C 89 |     | 89  |  |

| ITEM | DESCRIPTION                                      |      | MATERIAL                                                   | PART NO.   |
|------|--------------------------------------------------|------|------------------------------------------------------------|------------|
| 1    | BODY                                             |      | CHROME MOLY STEEL                                          | B7C1000/FS |
| 2    | TRAP COVER                                       |      | ASTM A182 Gr. F11<br>FORGING                               | C7C1000/S  |
| 3    | STRAINER<br>COVER                                |      |                                                            | SC7C1000/S |
| 4    | SEAT                                             | SETS | STAINLESS STEEL TYPE                                       | G3, J3     |
| 5    | VALVE                                            | ONLY | 154CM                                                      | 00, 00     |
| 6    | STRAINER<br>ELEMENT                              |      | 304 STAINLESS STEEL                                        | SE1        |
| 7    | INNER BODY GASKET OUTER BODY GASKET COVER GASKET |      | "METAFLEX" 316 S/S<br>SPIRAL WOUND and<br>GRAPHITE FILLED. | G48        |
| 8    |                                                  |      |                                                            | G14        |
| 9    |                                                  |      |                                                            | G15        |
| 10   | STRAINER<br>GASKET                               | ₹    | GRAFIITE FILLED.                                           | G15        |
| 11   | BOLTS & NUTS                                     |      | ASTM 193 Gr. B16 STUDS 5/8"unc & ASTM A194 Gr. 4 NUTS      | HD12       |