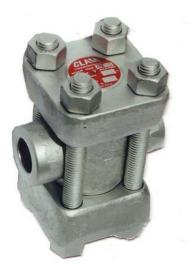

## MK7C/1000 Steam Trap with Integral Strainer

The Australian Made High Capacity Clam Disc Traps are utilized where higher pressures and temperatures are incurred whilst offering quick repairability and turnaround times which is a necessity in critical services.

Condensate capacity: Varies according to insert.

Valve and seat inserts: G3 and J3, for

Selection: See capacity charts. Pressure limits: 3100-10340 kPa.

Temperature limits: To 566°C with G3 or J3 fitted.