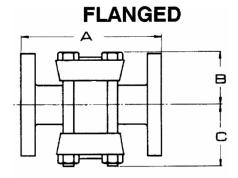

DIMENSIONS mm — ANSI 600

| SIZE | 15  | 20  | 25  |  |
|------|-----|-----|-----|--|
| Α    | 197 | 197 | 197 |  |
| В    | 89  | 89  | 89  |  |
| C 89 |     | 89  | 89  |  |

## DIMENSIONS mm — ANSI 1500

| SIZE | 15   | 20  | 25  |  |
|------|------|-----|-----|--|
| Α    | 216  | 216 | 216 |  |
| В    | 89   | 89  | 89  |  |
| С    | C 89 |     | 89  |  |

| ITEM | DESCRIPTION                                      |      | MATERIAL                                                   | PART NO.   |
|------|--------------------------------------------------|------|------------------------------------------------------------|------------|
| 1    | BODY                                             |      | CHROME MOLY STEEL                                          | B7C1000/FS |
| 2    | TRAP COVER                                       |      | ASTM A182 Gr. F11<br>FORGING                               | C7C1000/S  |
| 3    | STRAINER<br>COVER                                |      |                                                            | SC7C1000/S |
| 4    | SEAT                                             | SETS | STAINLESS STEEL TYPE                                       | G3, J3     |
| 5    | VALVE                                            | ONLY | 154CM                                                      | 00, 00     |
| 6    | STRAINER<br>ELEMENT                              |      | 304 STAINLESS STEEL                                        | SE1        |
| 7    | INNER BODY GASKET OUTER BODY GASKET COVER GASKET |      | "METAFLEX" 316 S/S<br>SPIRAL WOUND and<br>GRAPHITE FILLED. | G48        |
| 8    |                                                  |      |                                                            | G14        |
| 9    |                                                  |      |                                                            | G15        |
| 10   | STRAINER<br>GASKET                               | ₹    | GRAFIITE FILLED.                                           | G15        |
| 11   | BOLTS & NUTS                                     |      | ASTM 193 Gr. B16 STUDS 5/8"unc & ASTM A194 Gr. 4 NUTS      | HD12       |